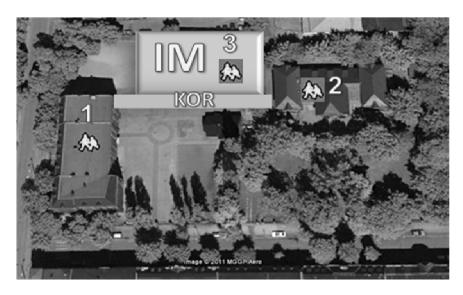

IM - Dream investment, that is the new gym

KOR - corridor (with sanitary facilities) which connects the school buildings

- 1 the main building
- 2 the smaller building (the library, the canteen, classes of youger children
- 3 the old gym